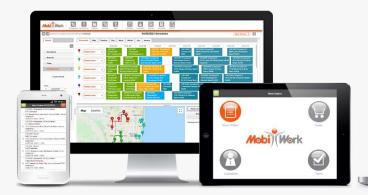

#### **Mobile Workforce**

**Customers** 

## Everything You Need Before, During & After Each Job

MobiWork® home repair & installation services software solution provides a rich set of powerful & easy-to-use features:

- Customers
- Schedules and Dispatching
- Maps & Turn-by-Turn Navigation
- Parts, Inventory & Price List
- Motifications & Communications
- Smartphones, Tablets, Rugged Devices
- Workflows Automation

- Work Orders
- Service Contracts & Recurrent Routes
- **S** Estimates / Quotes
- Assets
- **Dashboards & Reports**
- Easy to Learn & Use
- **Mobile Forms**

- **Projects**
- **Route Planning & Optimization**
- **Invoices & Payments**
- **Employees & Contractors**
- **Customer Portal**
- Safe, Secure & Scalable
- **Open & Extensible**